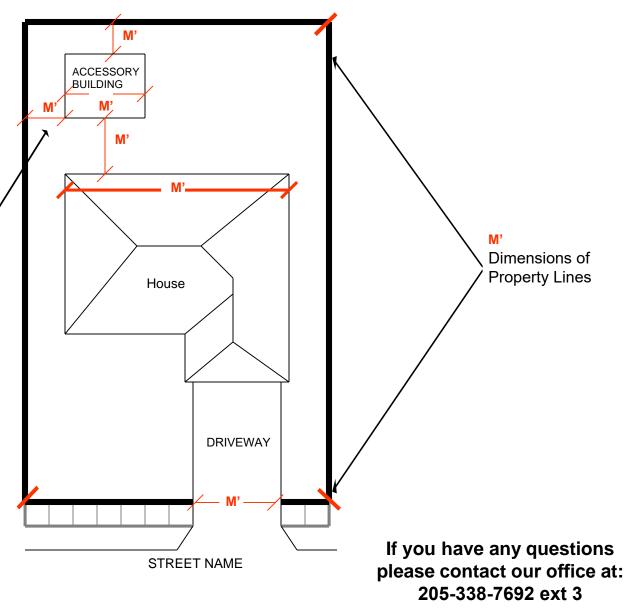

City of Riverside • Revenue & Inspections Department 379 Depot Street • Riverside, AL 35135 • 205.338.7692 • www.riverside-al.com

- Property lines must be indicated with heavy black line.

- House and any other structures on lot must be drawn on plan with dimensions.

- Dimensions required at M'. Includes existing and proposed buildings, setbacks from property lines, parking, etc.

Site Plan may be hand drawn using a ruler, but must be drawn to scale.